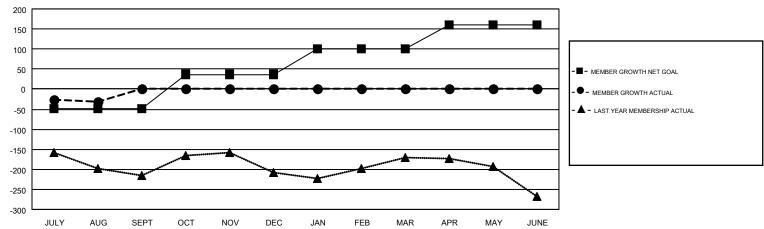

## GMT MONTHLY MEMBERSHIP PROGRESS REPORT

Results as of: 8/31/2018

Multiple District 33

**LOCATION: MASSACHUSETTS** 

GMT: MAHESH CHITNIS

GMT CA 1

|               | Club          | 3         |               | Members               |                           |                         |                                                    |  |
|---------------|---------------|-----------|---------------|-----------------------|---------------------------|-------------------------|----------------------------------------------------|--|
|               | RESULTS FOR   | 2018-2019 |               | RESULTS FOR 2018-2019 |                           |                         |                                                    |  |
| QUARTER       | NEW CLUB GOAL | NEW CLUBS | DROPPED CLUBS | QUARTER               | MEMBER GROWTH NET<br>GOAL | MEMBER GROWTH<br>ACTUAL | DROPPED<br>MEMBERS ACTUAL<br>(including transfers) |  |
| JULY/AUG/SEPT | 0             | 0         | 0             | JULY/AUG/SEPT         | -49                       | 53                      | 75                                                 |  |
| OCT/NOV/DEC   | 1             | 0         | 0             | OCT/NOV/DEC           | 86                        | 0                       | 0                                                  |  |
| JAN/FEB/MAR   | 2             | 0         | 0             | JAN/FEB/MAR           | 63                        | 0                       | 0                                                  |  |
| APR/MAY/JUNE  | 0             | 0         | 0             | APR/MAY/JUNE          | 61                        | 0                       | 0                                                  |  |

## GOALS AND ACTUAL MEMBERS CUMULATIVE

| DROPPED CLUBS: 0  DROPPED MEMBERS |    | 25 CLUBS OF 224 ADDED 1 OR MORE<br>NEW MEMBERS | <u>SENSER BIOTRIBOTION</u>      |  |       |
|-----------------------------------|----|------------------------------------------------|---------------------------------|--|-------|
| DECEASED                          | 12 | CLICK HERE FOR CUMULATIVE                      | TOTAL FAMILY UNIT MEMBERS       |  | 1,121 |
| CLUB CANCELLED 0 OTHER 62         |    | MEMBERSHIP DATA                                | FAMILY MEMBERS PAYING HALF DUES |  | 574   |
| TOTAL                             | 74 |                                                |                                 |  |       |